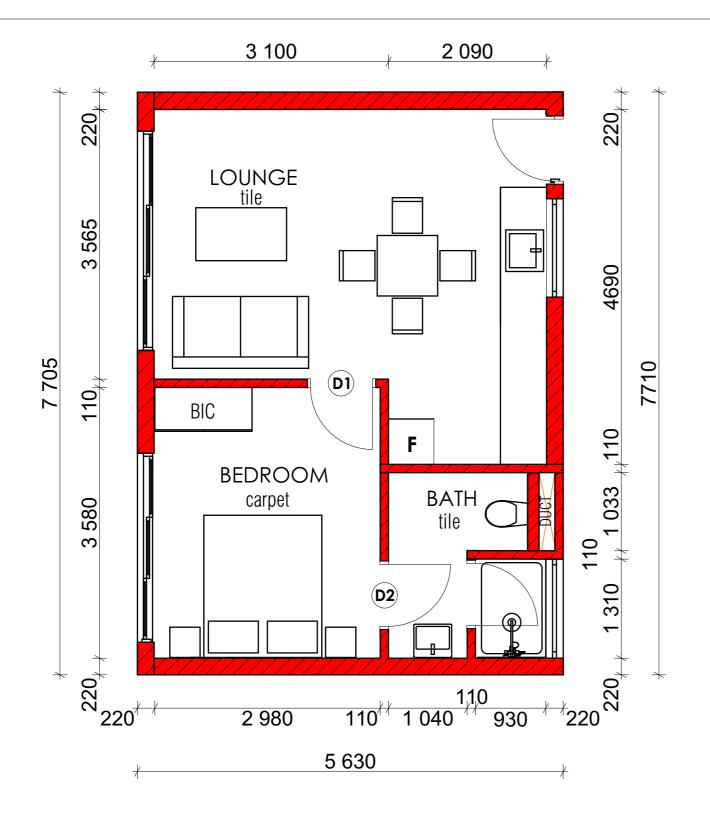

## ONE BED UNIT LAYOUT SCALE 1:50

**DURBAN**: 675 Umgeni Road, Windermere, Berea, 4001

**\** 071 603 6816 | 081 386 8457 | 081 724 5492

blank\_studios@outlook.com

ARCHITECTURE URBAN DESIGN INTERIOR DESIGN LANDSCAPE